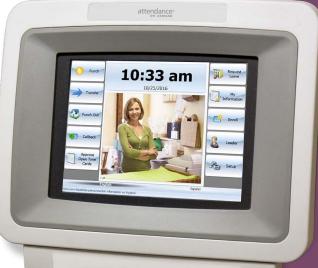

- **1** Big, easily-configurable icons make data input and retrieval fast and simple.
- 2 Supports up to five languages.
- **3** Employees input time off requests and hours worked.
- **4** Employees review and affirm time cards for improved regulatory compliance.

The brilliant 8-inch touch-screen display can be configured with visual prompts in text, icons and in multiple languages.

Audio feedback confirms the desired command has been executed successfully.

Post a video message, a safety demo, and more – rich media capabilities engage and reward your workforce.