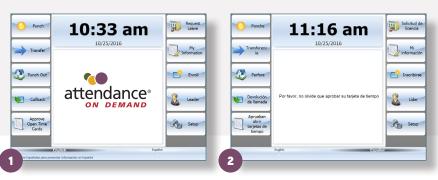

- **1** Big, easily-configurable icons make data input and retrieval fast and simple.
- 2 Supports up to five languages.
- **3** Employees input time off requests and hours worked.
- **4** Employees review and affirm time cards for improved regulatory compliance.