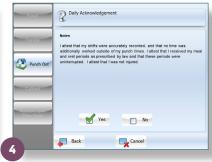

- **1** Big, easily-configurable icons make data input and retrieval fast and simple.
- 2 Supports up to five languages.
- **3** Employees input time off requests and hours worked.
- **4** Employees review and affirm time cards for improved regulatory compliance.

### Reduce Your Exposure. Quickly, Accurately, Transparently.

Wage and hour litigation is skyrocketing, and under Department of Labor requirements, employers are solely responsible for the burden of compliance. With IntelliTouch 60, your exposure is *automatically* reduced because it enables employees to review and affirm all workplace activities at the time clock: