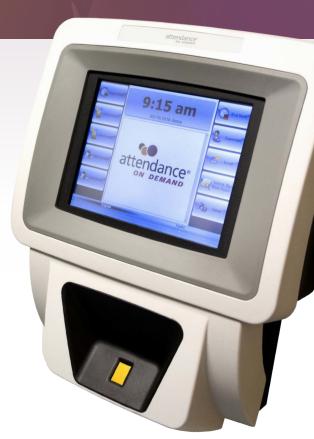

# IntelliTouch 60

The Workforce Management Time Clock

#### A SUPERIOR USER EXPERIENCE

Optimized
Communication.
For an Engaged
Workforce.

IDENTITY
VERIFICATION
OPTIONS:

Touch Screen PIN

Biometric Finger

Barcode Swipe

RFID Proximity Detection

Magnetic Stripe