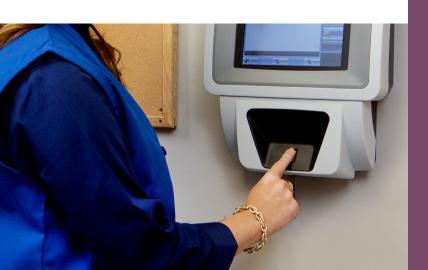

#### A SUPERIOR USER EXPERIENCE

Optimized
Communication.
For an Engaged
Workforce.

IDENTITY
VERIFICATION
OPTIONS:

Touch Screen PIN

Biometric Finger

Barcode Swipe

RFID Proximity Detection

Magnetic Stripe