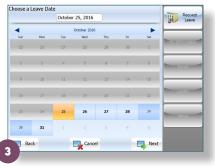

- **1** Big, easily-configurable icons make data input and retrieval fast and simple.
- 2 Supports up to five languages.
- **3** Employees input time off requests and hours worked.
- **4** Employees review and affirm time cards for improved regulatory compliance.

**Save Time.** Your employees – up to 1000 per clock – can quickly and easily:

- Review punches, hours, schedules, and benefits
- Request time off
- Acknowledge meal and break time
- Attest to daily shift or pay period activity and compliance
- Enter a missing punch
- View historical time cards
- Add a callback punch
- Enter tips